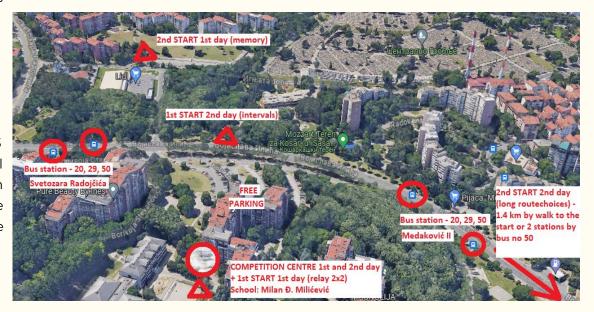

# 1st and 2nd training - Medakovic 3 & 2, Thursday, the 15th of February

- ☐ 15.02.2024. morning sprint relay 2x2 (2 competitors in one team, each run 2 times one after another)
- Registration: until 10:30
- Team leaders meeting: 11:00
- ☐ First start: 12:00
- □ **15.02.2024.** afternoon **memory** (1, 2 or 3 controls to be remembered, control descriptions of all controls are available with the athlete during the run and there will be also the control descriptions at the part of the map at the control point)
- Registration: until 14:00
- ☐ Team leaders meeting: 14:30
- First start: 15:00

GPS coordinates of the registration centre: 44°46'26.4"N 20°30'12.4"E

### 3rd training - Medakovic 2 4th training - Uciteljsko naselje Friday, the 16th of February

- ☐ **16.02.2024.** morning **intervals** (3-4 times 3-5 controls)
- Registration: until 09:30
- ☐ Team leaders meeting: 10:00
- ☐ First start: 10:30
- ☐ 16.02.2024. afternoon long routechoices with aritificial fences
- Registration: until 14:00
- Team leaders meeting: 14:30
- ☐ First start: 15:00