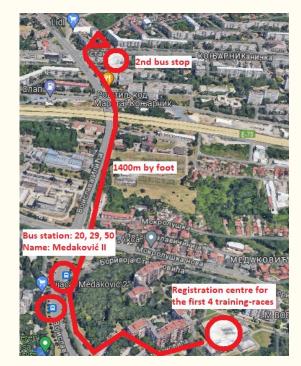

# 1st and 2nd training - Medakovic 3 & 2, Thursday, the 15th of February

- ☐ 15.02.2024. morning sprint relay 2x2 (2 competitors in one team, each run 2 times one after another)
- Registration: until 10:30
- Team leaders meeting: 11:00
- ☐ First start: 12:00
- □ **15.02.2024.** afternoon **memory** (1, 2 or 3 controls to be remembered, control descriptions of all controls are available with the athlete during the run and there will be also the control descriptions at the part of the map at the control point)
- Registration: until 14:00
- ☐ Team leaders meeting: 14:30
- First start: 15:00

GPS coordinates of the registration centre: 44°46'26.4"N 20°30'12.4"E

### 3rd training - Medakovic 2 4th training - Uciteljsko naselje Friday, the 16th of February

- ☐ **16.02.2024.** morning **intervals** (3-4 times 3-5 controls)
- Registration: until 09:30
- ☐ Team leaders meeting: 10:00
- ☐ First start: 10:30
- ☐ 16.02.2024. afternoon long routechoices with aritificial fences
- Registration: until 14:00
- Team leaders meeting: 14:30
- ☐ First start: 15:00