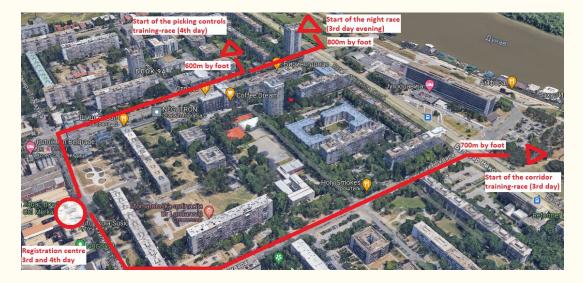

### 6th training - Blocks 11a and 11b 7th training - Block 9A Sunday, the 18th of February

- **18.02.2024.** morning **memory** (1, 2 or 3 controls to be remembered, control descriptions of all controls are available with the athlete during the run and there will be also the control descriptions at the part of the map at the control point)
- Registration: until 08:30
- ☐ Team leaders meeting: 09:00
- ☐ First start: 09:30
- ☐ 18.02.2024. afternoon picking controls
- Registration: until 12:00
- ☐ First start: 12:30

GPS coordinates of the registration centre: 44°49'43.8"N 20°24'46.4"E Belgrade orienteering association office