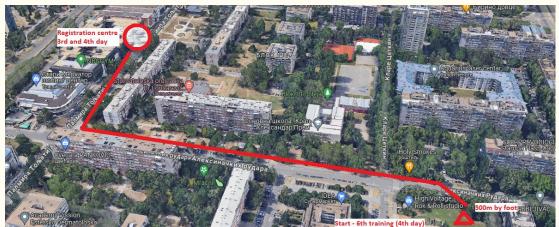

# 1st and 2nd training - Medakovic 3 & 2, Thursday, the 15th of February

- ☐ 15.02.2024. morning sprint relay 2x2 (2 competitors in one team, each run 2 times one after another)
- Registration: until 10:30
- Team leaders meeting: 11:00
- ☐ First start: 12:00
- □ **15.02.2024.** afternoon **memory** (1, 2 or 3 controls to be remembered, control descriptions of all controls are available with the athlete during the run and there will be also the control descriptions at the part of the map at the control point)
- Registration: until 14:00
- ☐ Team leaders meeting: 14:30
- First start: 15:00

GPS coordinates of the registration centre: 44°46'26.4"N 20°30'12.4"E